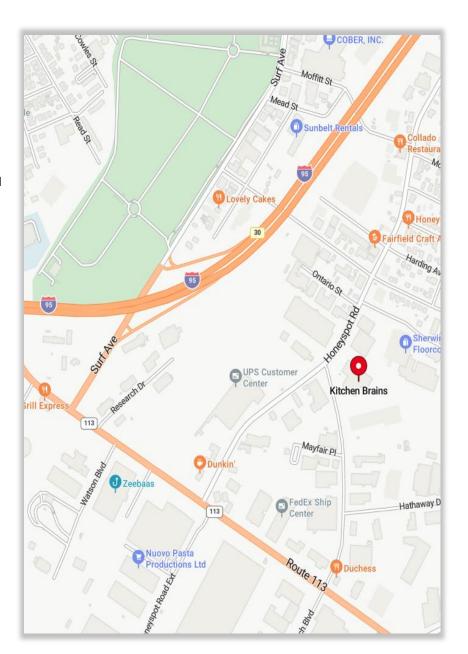

# We're glad to have you here!

905 Honeyspot Road Stratford, CT 06615

#### From I-95 South

- 1. Follow I-95 S toward NY City
- 2. Take Exit 31, for South Avenue; toward Spada Blvd
- 3. Turn left onto Honeyspot Rd.
- 4. Drive 0.7 miles and turn left into the Kitchen Brains' parking lot.

#### From I-95 North

- Follow I-95 N; take Exit 30 to merge onto CT-113 N / Lordship Blvd
- 2. Drive 0.4 miles and take left onto Honeyspot
- 3. Drive 0.3 miles and turn right into the Kitchen Brains parking lot.