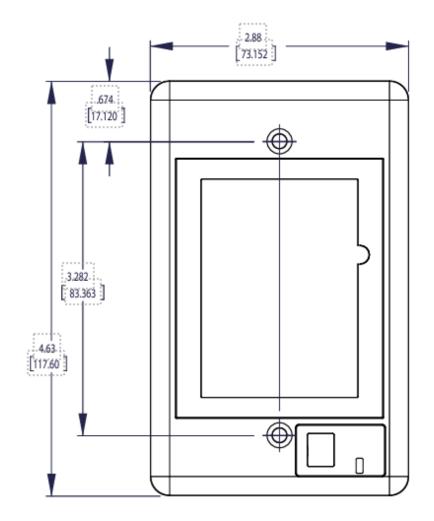

#### **Dimensions**

- Surface: 4.63"L x 2.88" W x 2.8"D
- Flush: Enclosure Recess 2.0"D