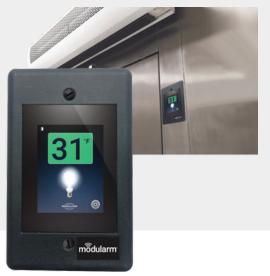

## 75LCT Touch Screen Multi-Monitor

FOR WALK-IN COOLERS AND FREEZERS

The 75LCT Touchscreen Multi-Monitor prioritizes temperature management, energy efficiency, and employee safety. The innovative technology safeguards perishables with alarms for temperature fluctuations, power outages, and door-ajar.

The compact design and universal power supply ensure compatibility with most walk-in freezer and refrigeration systems. The Autoset™ technology automatically adjusts alarm set points, eliminating the need for manual programming.

Receive remote notifications with the 75LC Communicator and add the MD-1 and Panic Alarm for enhanced operator safety.

| FEATURES                         | 75LCT    | MD-1™    | Entrapement<br>Panic Alarm | 75LC<br>Communicator |
|----------------------------------|----------|----------|----------------------------|----------------------|
| AC Failure Alarm                 | <b>~</b> |          |                            |                      |
| Door Ajar Alarm                  | <b>~</b> |          |                            |                      |
| Door Timed Light Control         | <b>~</b> |          |                            |                      |
| Maintenance Reminders            | <b>✓</b> |          |                            |                      |
| HI & LO Alarm Set Points         | <b>~</b> |          |                            |                      |
| Auto Detect & Configure          | <b>~</b> |          |                            |                      |
| Adjustable Alarm Delay           | <b>~</b> |          |                            |                      |
| Touchscreen                      | <b>~</b> |          |                            |                      |
| Built-In Power Supply            | <b>~</b> |          |                            |                      |
| Rechargeable Battery & Circuitry | <b>~</b> |          |                            |                      |
| Flush or Surface Mount           | <b>~</b> |          |                            |                      |
| Bluetooth - Software Updates     | <b>~</b> |          |                            |                      |
| Motion Detection Light Control   |          | <b>~</b> |                            |                      |
| Illuminated Panic Button Alarm   |          |          | <b>~</b>                   |                      |
| Remote Notification (Email)      |          |          |                            | <b>~</b>             |